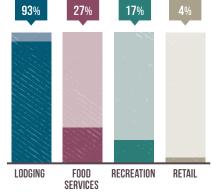

Despite the pandemic, tourism was the fourth largest employment sector in 2020. Visitor-generated employment is a significant part of our key industries. Nearly the entire lodging industry, as well as 27% of food and beverage and 17% of recreation employment, is supported by visitor spending.