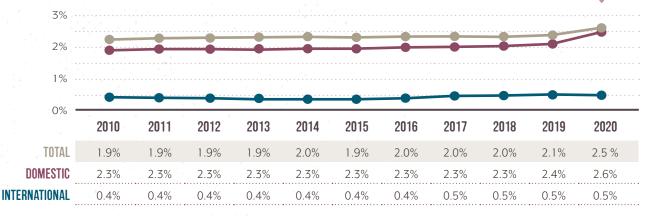

### **TENNESSEE MARKET SHARE**

Tennessee's share of total visitor spending in the US

Tennessee's strong outdoor assets and compelling rural destinations gave it an edge against other states. **Tennessee's market share** of all travel spending in the United States **INCREASED TO 2.5%**.