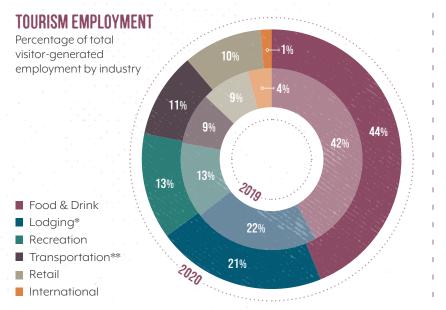

Despite the pandemic, tourism was the fourth largest employment sector in 2020. Visitor-generated employment is a significant part of our key industries. Nearly the entire lodging industry, as well as 27% of food and beverage and 17% of recreation employment, is supported by visitor spending.