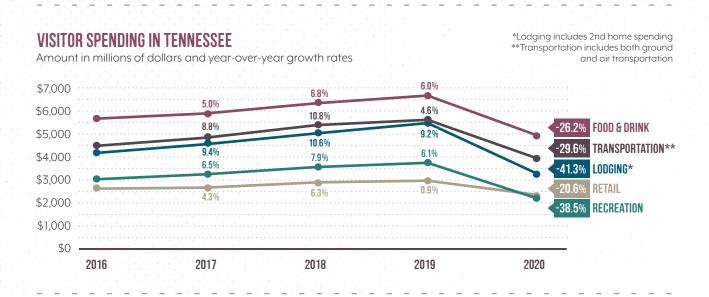

### Total Domestic International VISITOR SPENDING IN TENNESSEE Amount in millions of nominal dollars and growth rate 5.7% 8.6% 6.9% 2.8% 1.2% 5.6% 7.1% 21,344 5.8% \$25,000 19,420 -31.6% 14.5% 19,199 23,595 16,978 22,281 16,769 16.054 \$20.000 20,510 19,238 18,713 18,488 17,474 \$15,000 16,308 16,574 15,393 13,422 \$10.000 \$5.000 834 902 920 604 661 670 703 707 724 195 2010 2011 2012 2013 2014 2015 2016 2017 2018 2019 2020

Industry segments with more reliance on leisure visitors – retail and food and beverages – were the least affected by travel declines. Lodging spending was hit particularly hard by the pandemic as lower prices and fewer rooms rented led to a decline of -41.3% in lodging spending. Recreation was the next hardest hit category, a result of widespread closures & restrictions. Lower gas prices coupled with less spending on car rentals and the severe decline in air travel resulted in a -29.6% decline in transportation spending.