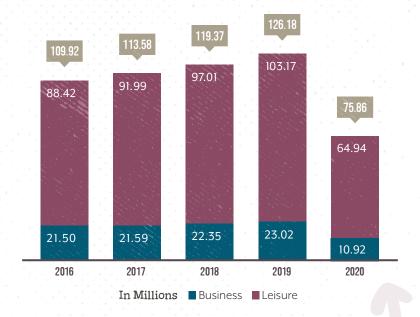

## 75.86M DOMESTIC PERSON-STAYS\*

Down -39.9% in 2020, compared to a national decline of -39.5%.

### TENNESSEE PERSON-STAYS\* VOLUME

NIGHEST Overall Leisure
Visitor Satisfaction:

8.85/10

Higher than the national average of **8.59**%.

**♠ INCREASE OVER 2019** 

HIGHEST EVER

Average Length of Stay:

**2.44 DAYS** 

**1** 23% INCREASE OVER 2019

While **leisure** travel declined by **-37.0**%, business travel declined by **-52.6**%.

**85.6**%

of person-stays\* were leisure travelers.

After ten years of growth in the Tennessee travel and tourism industry, the 2020 visitor spending results were severely impacted by the COVID-19 pandemic. Tourism Economics and the U.S. Travel Association estimate that travelers in 2020 spent \$7.7 billion less in Tennessee compared to a year prior, a -31.6% decline. International visitor spending in Tennessee was devastated by border closures which led to an unprecedented -78.7% decline from the previous year.